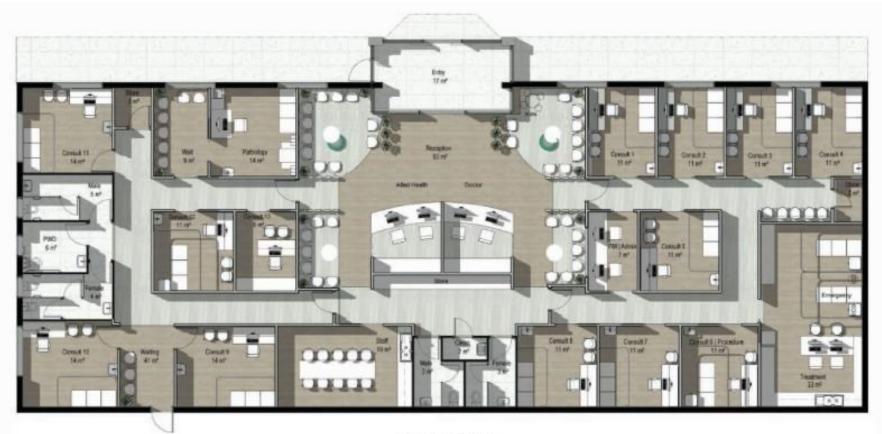

Ceiling:          | Grid                   |
| Lighting:         | Downlights             |
| Air Conditioning: | Yes                    |
| Data Cabling:     | Yes                    |
| Alarm System:     | No                     |
| Parking:          | 22 onsite              |
|                   |                        |

### Site Details

- Title: Freehold Title
- Land Area: 1,478 sqm
- Building Area: 490sqm
- Zoning: R1 General Residential
- Sale Price: Contact Agent
- Lease Price: Contact Agent

#### For more information please contact

#### Nigel Staniforth

0401 279 795

**David Hall** 0429 656 101







194B Lords Place, Orange NSW 2800

| Telephone: | (02) 63 62 5988   |
|------------|-------------------|
| Email:     | sales@bmpa.com.au |
| Web:       | www.bmpa.com.au   |





PROPOSED FITOUT