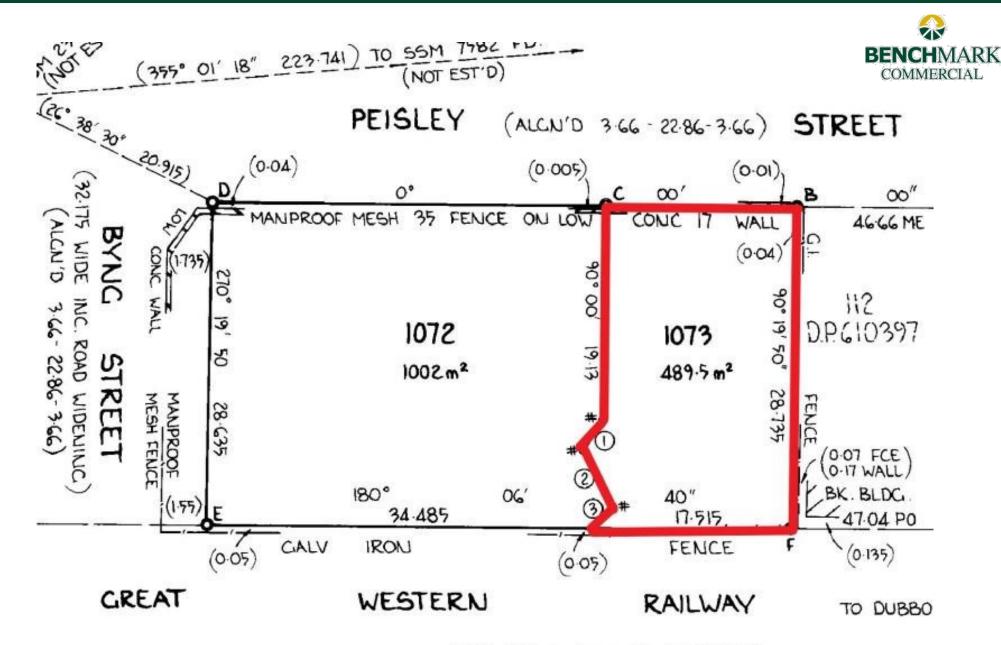

g, health services and government administration.

#### Location

Located on the eastern side of Peisley Street close to the Byng Street roundabout and opposite the Orange Museum and Civic Center precinct.

## **Description**

Prime location on busy Peisley Street between Pete's Car Wash & JAX Tyres Sales yard or potential other uses (STCA) Securely fenced with concrete hardstand and small sales

#### **RENT - WHOLE SITE AS IS (Ex GST)**

**\$pa:** \$35,000 **\$/week:** \$673

Outgoings payable in addition to rent

## **Site Details**

Land Area: 490 sam

**Zoning:** MU1 Mixed Use

### For more information please contact

Nigel Staniforth David Hall 0401 279 795 0429 656 101







194B Lords Place, Orange NSW 2800

Telephone: (02) 63 62 5988 Email: sales@bmpa.com.au Web: www.bmpa.com.au



# G.I. NAIL IN BITUMEN AT CORNER