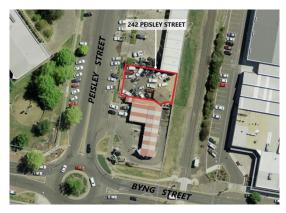

#### Location

Located on the eastern side of Peisley Street close to the Byng Street roundabout and opposite the Orange Museum and Civic Center precinct.