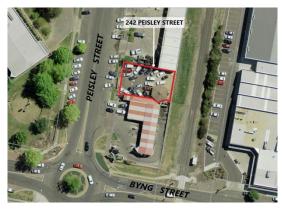

#### Location

Located on the eastern side of Peisley Street close to the Byng Street roundabout and opposite the Orange Museum and Civic Center precinct.

### **Description**

Prime location on busy Peisley Street between Pete's Car Wash & JAX Tyres Sales yard or potential other uses (STCA)

Securely fenced with concrete hardstand and small sales office