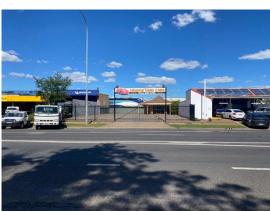

### **Description**

Prime location on busy Peisley Street between Pete's Car Wash & JAX Tyres Sales yard or potential other uses (STCA)

Securely fenced with concrete hardstand and small sales office

#### **Site Details**

Land Area: 490 sam

**Zoning:** B4 Mixed Use