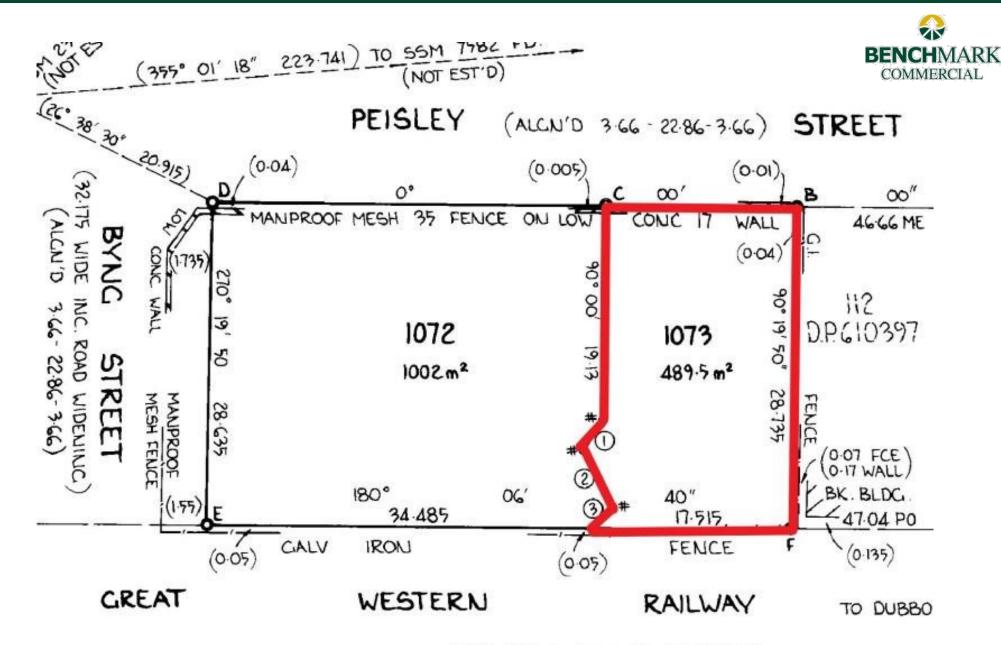

#### **Site Details**

Land Area: 490 sam

**Zoning:** B4 Mixed Use

# G.I. NAIL IN BITUMEN AT CORNER