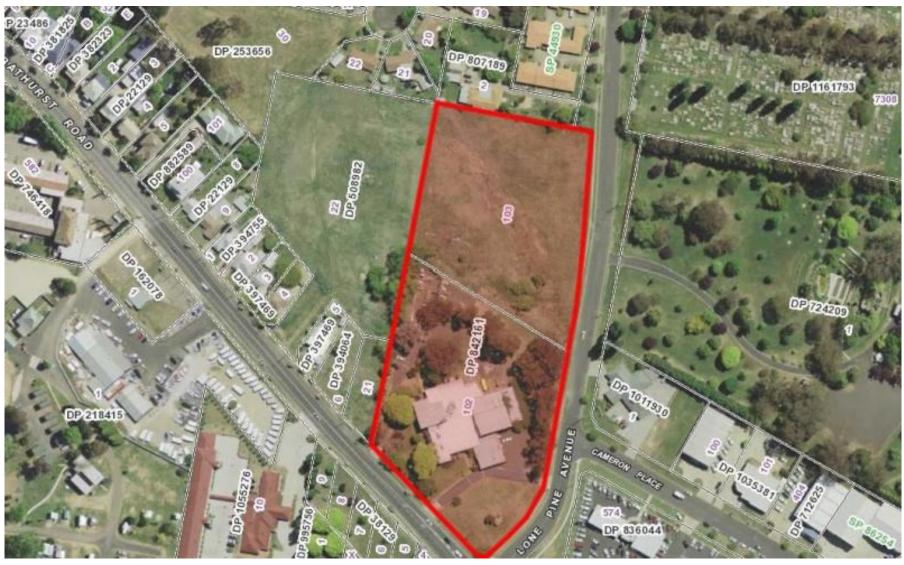

#### Location

Situated at the eastern entrance to Orange on the corner of Bathurst Road (Mitchell Highway) and Lone Pine Avenue.

## **Description**

High exposure corner on Mitchell Highway at gateway to Orange

Wide range of potential permitted uses including bulk retail Rare land development opportunity

Land Area: 23,500 sqm

**Zoning:** E3 Productivity Support