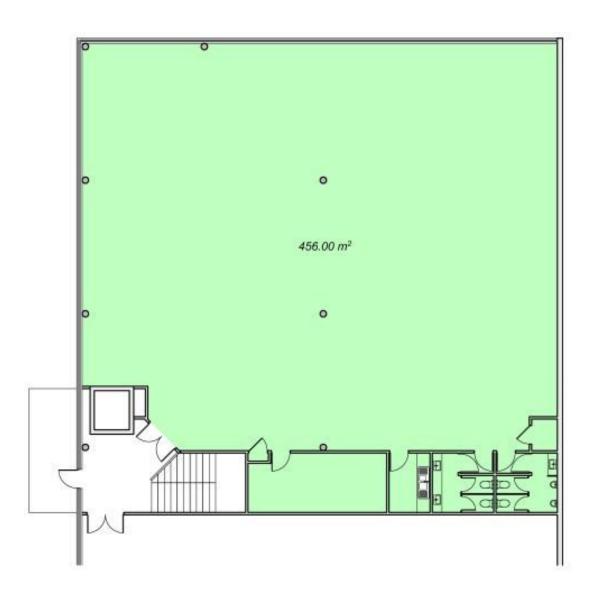

| Tenancy            | Area<br>m² | Rent (Ex GST) |       | Net/Gross  |
|--------------------|------------|---------------|-------|------------|
|                    |            | \$pa          | \$/m² | Net/ Gloss |
| Level 1 Suite<br>4 | 456        | \$120,840     | \$265 | Net        |