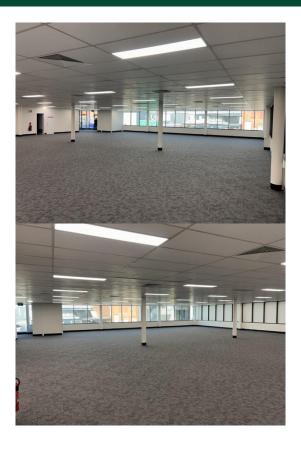

## **Description**

Excellent location in heart of the CBD opposite Robertson Park

Prominent/recognisable building with lift & disabled access Refurbished modern, air-conditioned CBD office space Internal amenities & kitchenette

2 secure car spaces can be included in rental Open floor tenancy

Incentives available for long term lease Adjoining front tenancy of 687.50sqm also available

Parking: 4 on-site spaces

Zoning: E2 Commercial Centre