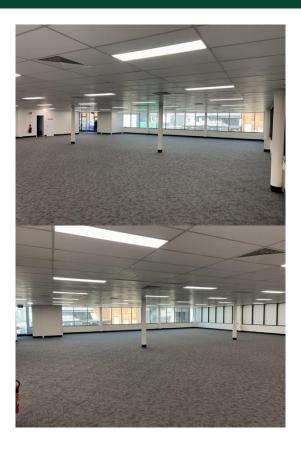

## **Description**

Excellent location in heart of the CBD opposite Robertson Park

NAB House is a prominent/recognisable building with lift & disabled access

Refurbished modern, air-conditioned CBD office space Internal amenities & kitchenette

2 secure car spaces can be included in rental Open floor tenancy

Incentives available for long term lease

Adjoining front tenancy of 687.50sqm also available

Parking: 4 on-site spaces

Zoning: E2 Commercial Centre