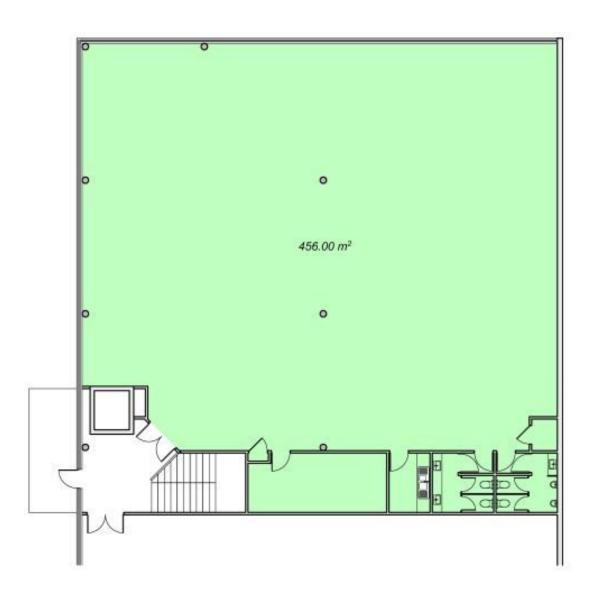

| Tenancy       | Area<br>m² | Rent (Ex GST) |       | Not/Cross |
|---------------|------------|---------------|-------|-----------|
|               |            | \$pa          | \$/m² | Net/Gross |
| Level 1 Suite | 456        | \$120,840     | \$265 | Net       |