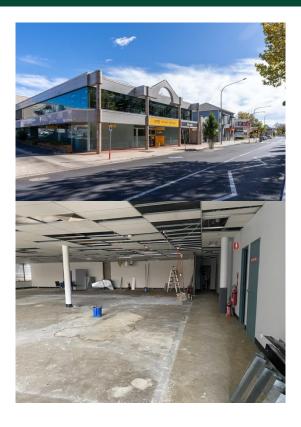

#### Location

Situated in the heart of the ORANGE CBD opposite Robertson Park

### **Description**

Excellent location in heart of the CBD opposite Robertson Park

NAB House is a prominent/recognisable building with lift & disabled access

Modern, air-conditioned CBD office space Internal amenities & kitchenette