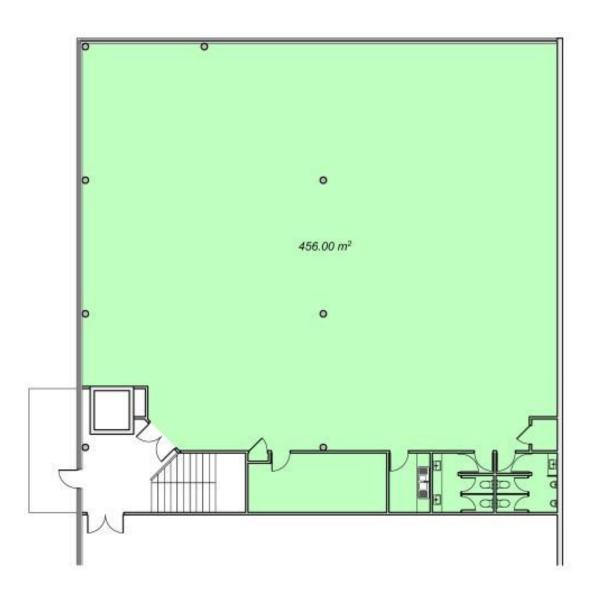

2 secure car spaces can be included in rental Open floor tenancy

Incentives available for long term lease

Parking: 4 on-site spaces

Zoning: E2 Commercial Centre

| Tenancy            | Area<br>m² | Rent (Ex GST) |       | Net/Gross  |
|--------------------|------------|---------------|-------|------------|
|                    |            | \$pa          | \$/m² | Net/ Gloss |
| Level 1 Suite<br>4 | 456        | \$120,840     | \$265 | Net        |