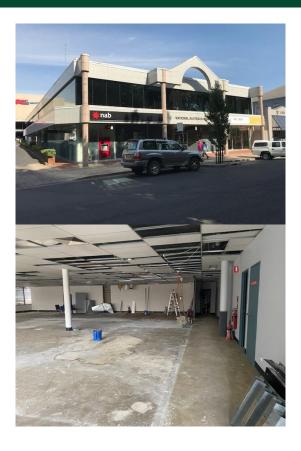

#### Location

Situated in the heart of the ORANGE CBD opposite Robertson Park

## **Description**

Excellent location in heart of the CBD opposite Robertson Park

NAB House is a prominent/recognisable building with lift & disabled access

Modern, air-conditioned CBD office space

Internal amenities & kitchenette