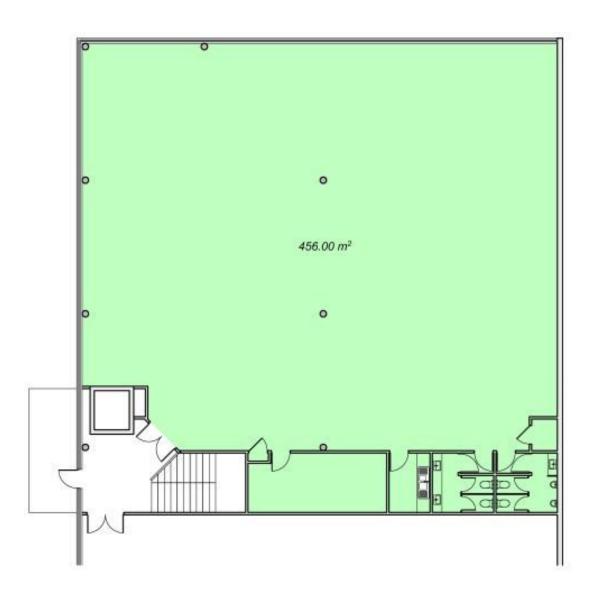

2 secure car spaces can be included in rental

Open floor tenancy

Incentives available for long term lease

Parking: On-site secure car spaces available by

negotiation

Zoning: B3 Commercial Core

| Tenancy            | Area<br>m² | Rent (Ex GST) |       | Not/Cross |
|--------------------|------------|---------------|-------|-----------|
|                    |            | \$pa          | \$/m² | Net/Gross |
| Level 1 Suite<br>4 | 456        | \$120,840     | \$265 | Net       |