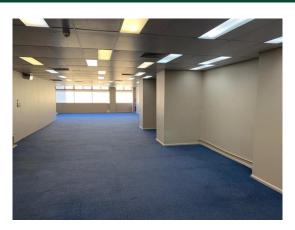

#### **Description**

Level 1 Office Suite – 160 sqm | Carpeted & Air-Conditioned | Affordable Rental

An excellent opportunity to secure a 160sqm level 1 office suite in a thriving retail and business hub. This well-presented space is carpeted, air-conditioned, and available at a modest shop-top rental—ideal for professionals, startups, or service-based businesses.

- Prime Location
- 160 sqm office space
- good natural light
- Carpeted & air-conditioned
- Partially fitted out
- Surrounded by long-term, successful businesses

Parking: Close to public car park

Zoning: E2 Commercial Centre