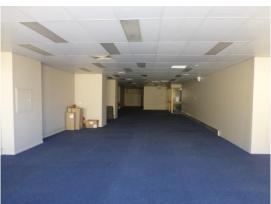

#### **Description**

Level 1 Office Suite – 160 sqm | Carpeted & Air-Conditioned | Affordable Rental

An excellent opportunity to secure a 160sqm level 1 office suite in a thriving retail and business hub. This well-presented space is carpeted, air-conditioned, and available at a modest shop-top rental—ideal for professionals, startups, or service-based businesses.

- Prime Location
- 160 sqm office space
- good natural light
- Carpeted & air-conditioned
- Partially fitted out
- Surrounded by long-term, successful businesses

Parking: Close to public car park

Zoning: E2 Commercial Centre