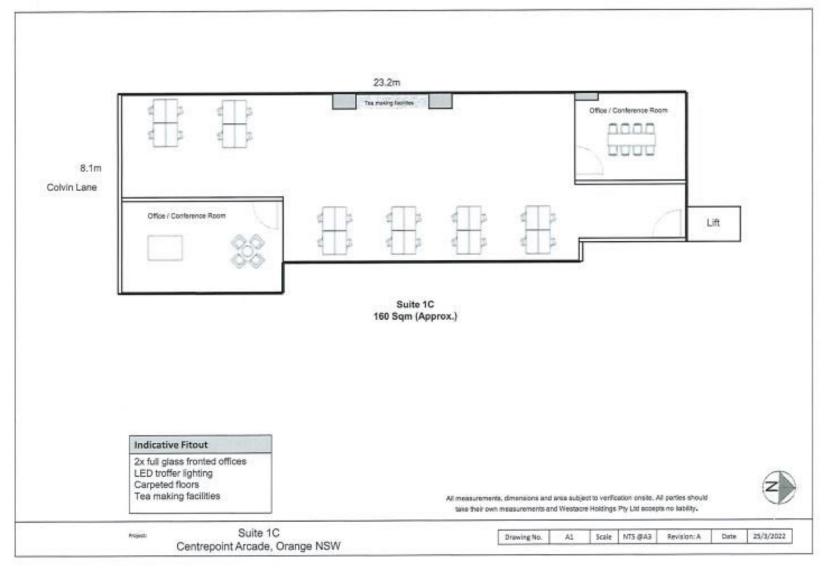

#### **Description**

Level 1 Office Suite – 160 sqm | Carpeted & Air-Conditioned | Affordable Rental

An excellent opportunity to secure a 160sqm level 1 office suite in a thriving retail and business hub. This well-presented space is carpeted, air-conditioned, and available at a modest shop-top rental—ideal for professionals, startups, or service-based businesses.

- Prime Location
- 160 sqm office space
- good natural light
- Carpeted & air-conditioned
- Partially fitted out
- Surrounded by long-term, successful businesses

Parking: Close to public car park

Zoning: E2 Commercial Centre

| Tenancy               | Area<br>m² | Rent (Ex GST) |       | Net/Gross   |
|-----------------------|------------|---------------|-------|-------------|
|                       |            | \$pa          | \$/m² | Net/ di uss |
| Level One<br>Suite 1C | 160        | \$29,000      | \$181 | Net         |