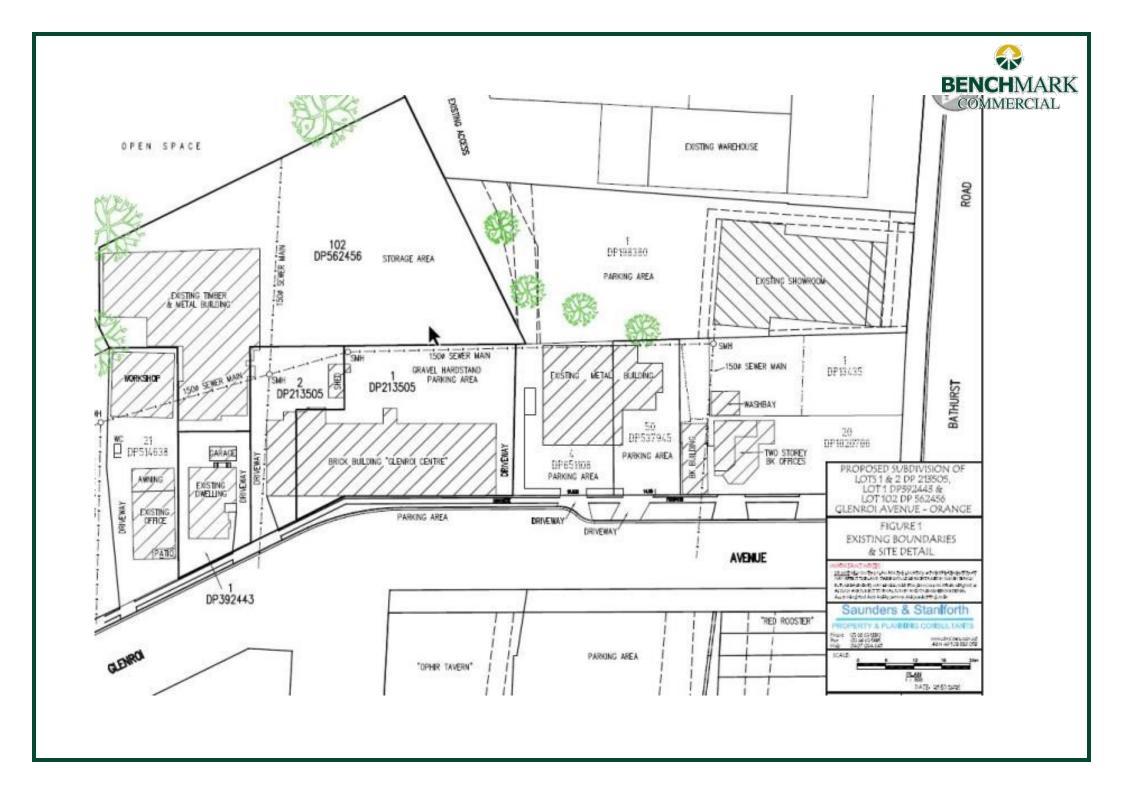

## **Description**

Development potential

Level serviced allotment just off Bathurst Road Close to Red Rooster, McDonalds & KFC and 7-Eleven service station

9 retail shops fronting Glenroi Avenue with good holding income

3 bedroom residential house Rear large landsite with older style shed Currently on 4 titles

**Land Area:** 5,710 sgm

**Zoning:** B6 Enterprise Corridor

**Price:** \$3,875,000